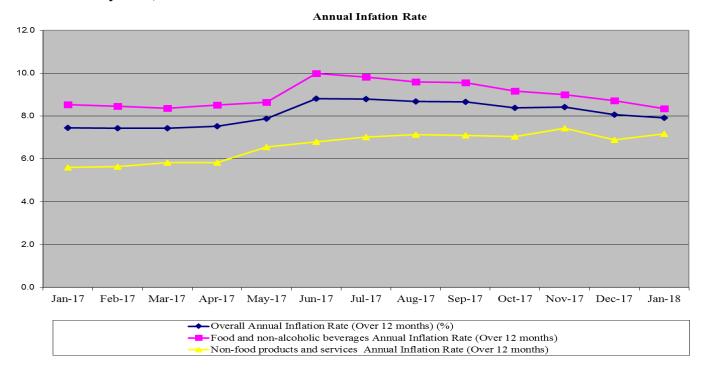

In January 2018, the overall Consumer Price Index was 199.61, a 0.70 percent increase over the December 2017 overall index of 198.22.

On an annual basis the overall index increased by 6.40 percent from January 2017 to January 2018. Food and Non-Alcoholic Beverages increased by 6.12 percent whilst Non-Food Products and Services rose by 6.89 percent.

From January 2017 to January 2018, within the Food and Non-Alcoholic Beverages, 'Fruits and Nuts' increased by 8.96 percent, 'Fish and fish products' increased by 8.77 percent, 'Meat and meat products' increased by 7.80 percent, and 'Milk Cheese and Eggs' increased by 6.84 percent.

For the Non-Food items, major increases were recorded by 'Footwear', 'Electricity, Gas and other Fuels' and 'Clothing, Garments and tailoring services' which rose by 9.47 percent, 6.35 percent and 6.32 percent respectively.

Using the 12 months-moving-average measure, inflation rate was 7.83 percent in January 2018 compared to 8.03 percent recorded in December 2017.

Overall Annual Inflation Rate (over 12 months - Comparison with the same month for the previous year)

Figure 1: Annual changes – Comparison with the same month of the previous year (January 2017 – January 2018)

Figure 2: Monthly changes - Comparison with the previous month: December 2017 to January 2018