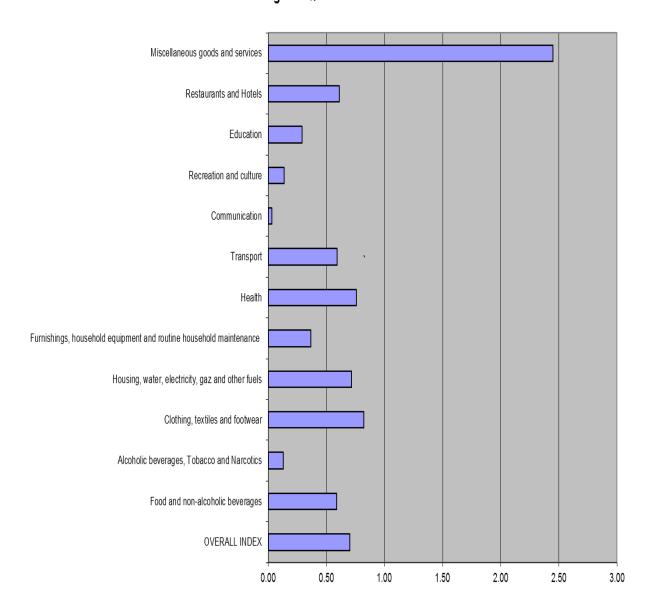

During the months of December 2017 to January 2018, 'Fruits and Nuts', 'Meat and Meat Products', Bread and Cereals' and 'Fish and Fish Products', shows the highest increase in percentage with 0.97 percent, 0.63 percent, 0.63 percent and 0.56 percent respectively.

Figure 1: Annual changes – Comparison with the same month of the previous year (January 2017 – January 2018)

Figure 2: Monthly changes - Comparison with the previous month: December 2017 to January 2018

## Price Changes in % over 1 month